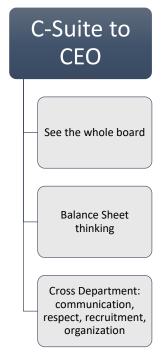

# The Leader's Compass

## **Banyan Tree Strategies Executive Leader Development Program**

# Core Curriculum (4 Stages)

Self-Awareness / Team Awareness

Hard Conversation Tactics

Internal -Disciplined Actions and Habits / Time Management

External –

Network Building and Vision Setting

### **Program Details:**

- Content Email Sent 1x/week (1-2 Hours work)
- 4 weeks = 1 Stage
- 1 Hour Call With Program Director per Stage
- Core Curriculum = 4 Stages
- Each Elective = 2 Stages



# **Elective Choices (Each is 2 Stages)**

# Paper route: Tactics to Start Dialogue with Influencers Conversational training for sales calls