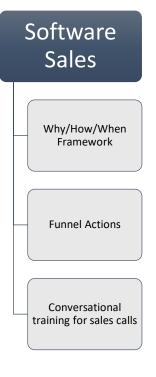

# **Elective Choices (Each is 2 Stages)**

# Paper route: Tactics to Start Dialogue with Influencers Conversational training for sales calls