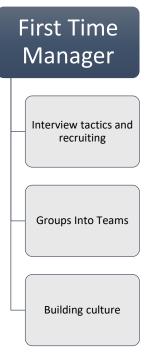

# The Leader's Compass

## **Banyan Tree Strategies Executive Leader Development Program**

# Core Curriculum (4 Stages)

Self-Awareness / Team Awareness

Hard Conversation Tactics

Internal -Disciplined Actions and Habits / Time Management

External –

Network Building and Vision Setting

### **Program Details:**

- Content Email Sent 1x/week (1-2 Hours work)
- 4 weeks = 1 Stage
- 1 Hour Call With Program Director per Stage
- Core Curriculum = 4 Stages
- Each Elective = 2 Stages



# **Elective Choices (Each is 2 Stages)**

# Paper route: Tactics to Start Dialogue with Influencers Conversational training for sales calls